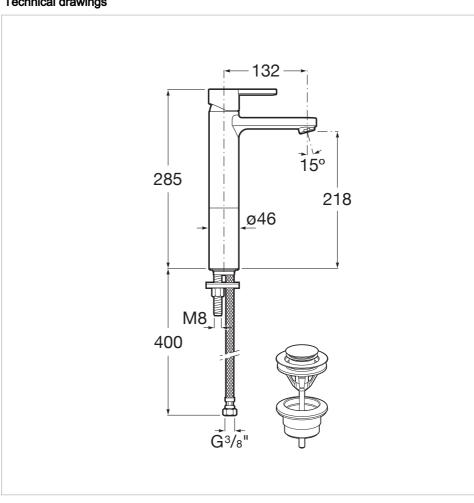

Naia Ref. 5A3796C00



Character and sophistication join in this collection of faucets with a minimalist design, born out of a perfect combination of cylindrical and square geometric shapes.

## Smooth body high-neck basin mixer with click clack waste, Cold Start

Aerator type: Integrated aerator Application place: Basin

Click-clack waste

Cold water position in the center

Finish: Chrome

Flexible supply hoses included Flow rate (I/min - 3 bar): 5 Handle position: Top

High neck

Installation type: Deck-mounted Type of cartridge: Ceramic Water and energy saving Water flow restrictor





## **Technical drawings**